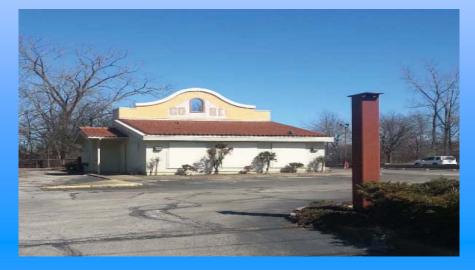

## FOR LEASE 22401 Emery Road Warrensville Heights, Ohio

## **Approximately 1,710 square feet**

**Description:** Freestanding restaurant building with a drive thru. Located at the NW intersection of Emery and Granada. The building sits at a light on .62 acres.